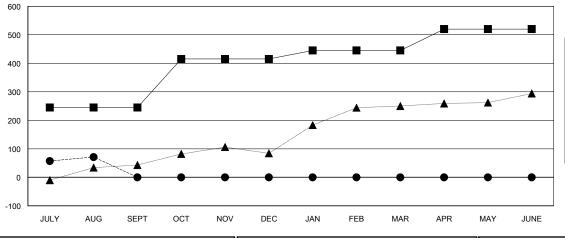

## GOALS AND ACTUAL MEMBERS CUMULATIVE

| -■- MEMBER GROWTH NET GOAL        |  |
|-----------------------------------|--|
| - ● - MEMBER GROWTH ACTUAL        |  |
| - ▲ - LAST YEAR MEMBERSHIP ACTUAL |  |
|                                   |  |
|                                   |  |
|                                   |  |