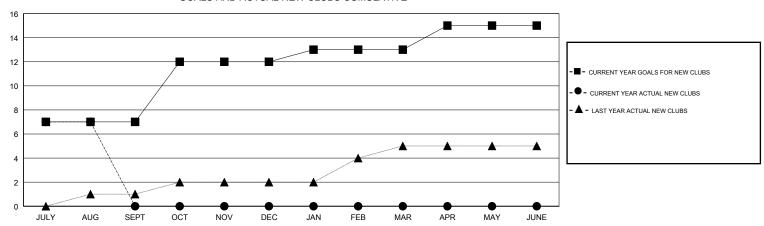

7             | 7         | 0             | JULY/AUG/SEPT         | 245                       | 170                     | 99                                           |
| OCT/NOV/DEC           | 5             | 0         | 0             | OCT/NOV/DEC           | 170                       | 0                       | 0                                            |
| JAN/FEB/MAR           | 1             | 0         | 0             | JAN/FEB/MAR           | 30                        | 0                       | 0                                            |
| APR/MAY/JUNE          | 2             | 0         | 0             | APR/MAY/JUNE          | 75                        | 0                       | 0                                            |

#### GOALS AND ACTUAL NEW CLUBS CUMULATIVE



## GOALS AND ACTUAL MEMBERS CUMULATIVE



| -■- MEMBER GROWTH NET GOAL        |  |
|-----------------------------------|--|
| - ● - MEMBER GROWTH ACTUAL        |  |
| - ▲ - LAST YEAR MEMBERSHIP ACTUAL |  |
|                                   |  |
|                                   |  |
|                                   |  |

| DROPPED CLUBS: 0 |    |
|------------------|----|
| DROPPED MEMBERS  |    |
| DECEASED         | 1  |
| CLUB CANCELLED   | 0  |
| OTHER            | 98 |
| TOTAL            | 99 |

| 13 CLUBS OF 52 ADDED 1 OR MORE |  |
|--------------------------------|--|
| NEW MEMBERS                    |  |
|                                |  |
|                                |  |
| NEW MEMBERS                    |  |

MALE 1,171 (63.02%)
FEMALE 687 (36.98%)
Women Percentage